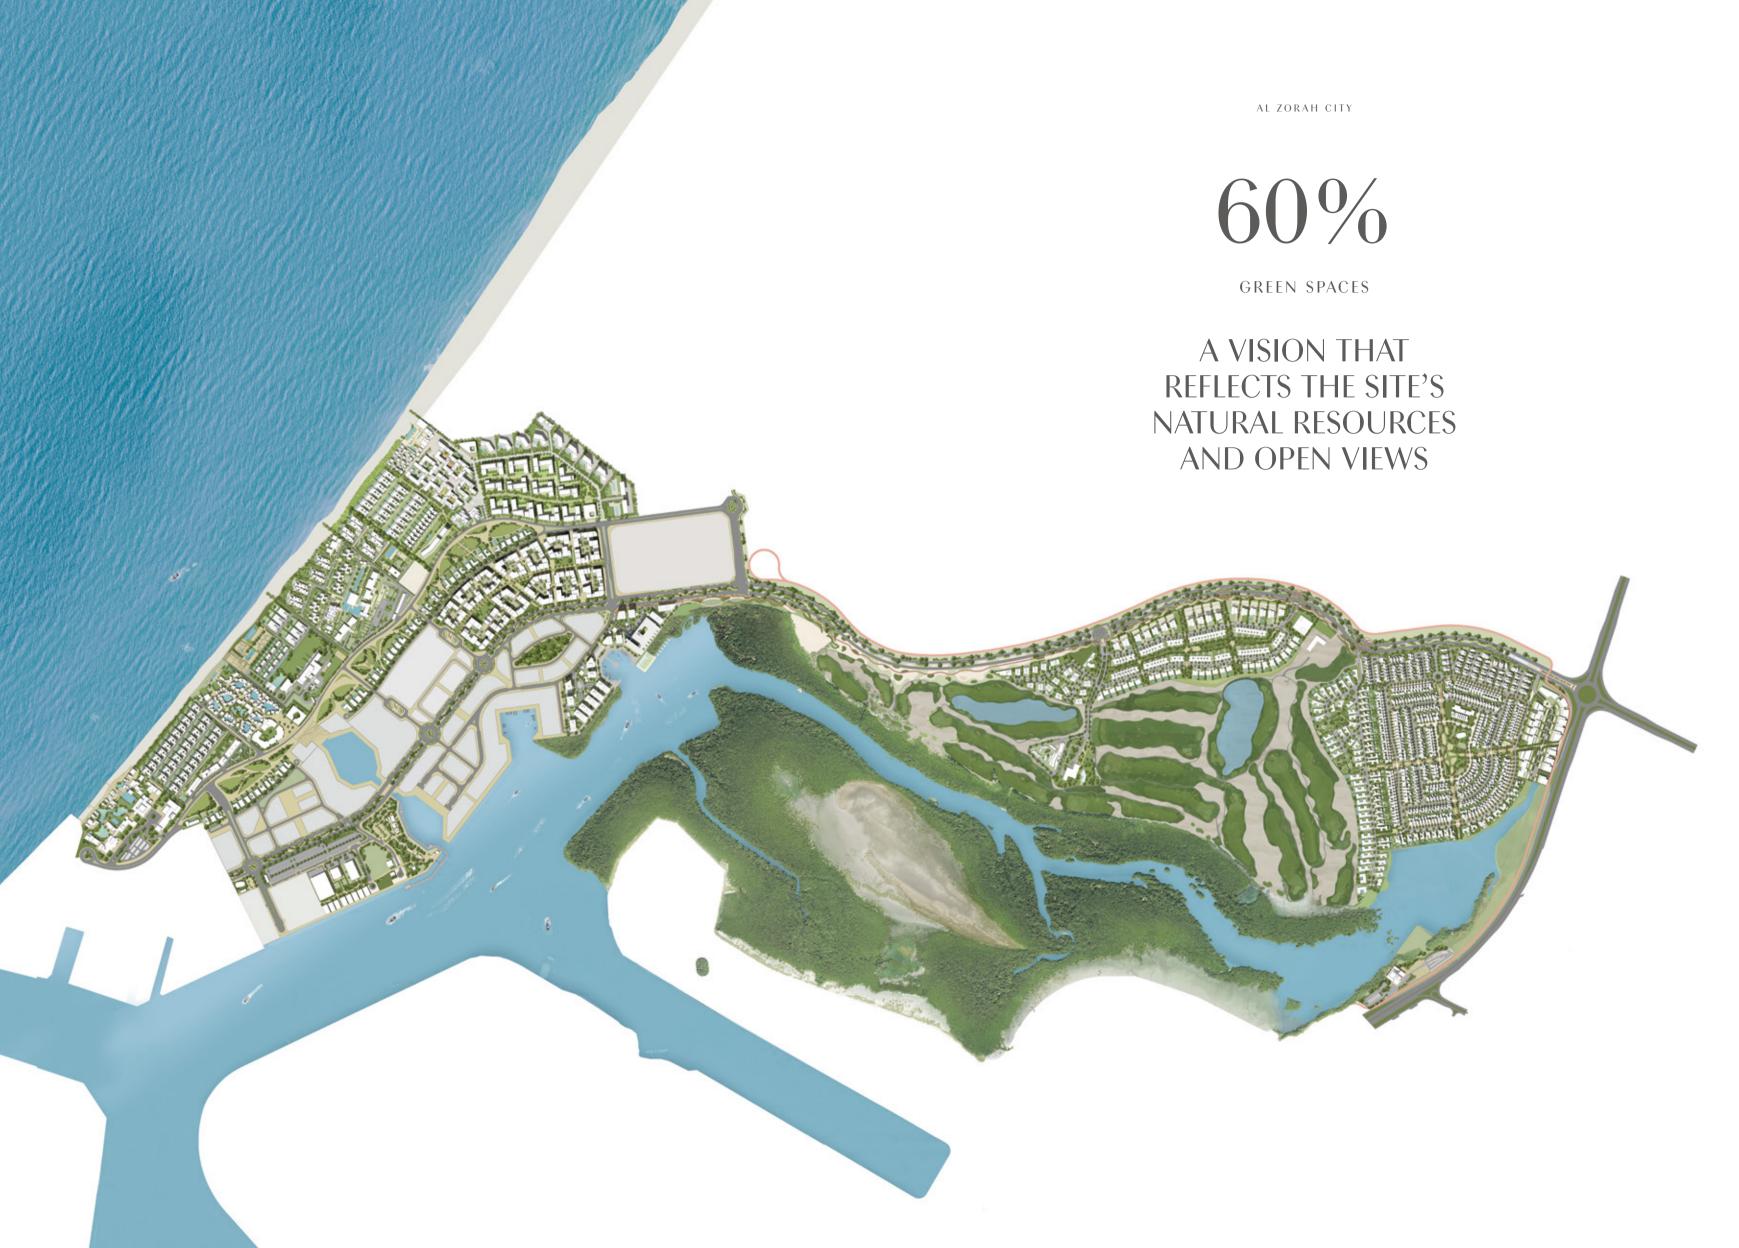

# ALZORAH CITY THE BEST MIXED-USE DESTINATION

Winner of the Arabian Property Best Mixed-Use Development Award for its deft balance between the natural and the urban, Al Zorah is a perfect amalgamation of world-class resorts, residences, commercial spaces, wellness and leisure facilities, and an 18-hole championship golf course within stunning natural surroundings, along a 12-kilometer waterfront.

## 12 KM

#### WATERFRONT

Open waters and a calm creek, home to the fish nursery of the coast of Ajman.

## 1.6 KM

#### BEACHFRONT

Crystal-clear waters perfect for a variety of water activities for nine months of the year.

### 100 HA

#### MANGROVE FOREST

One of the oldest protected forests in the UAE, home to a large range of marine life and plants.

### 200

#### BIRD SPECIES

Resident and migratory, availing of the rich biodiversity of the lagoon and mangrove forest.

## 60%

#### GREEN SPACES

With landscaped gardens and meandering pathways, ideal for dynamic healthy living.

## $700,000 \, M^2$

#### GOLF COURSE

Acclaimed championship green crafted by Nicklaus Design, operated by Troon.