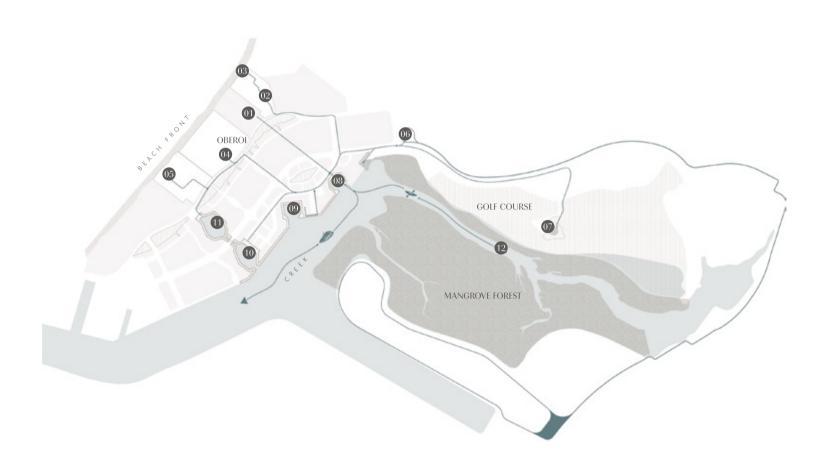

|                              | <b>%</b> | ್      | <b>3-9</b> |
|------------------------------|----------|--------|------------|
| BEACH HILLS DUPLEX RESIDENCE | _        | _      | _          |
| THE VILLAGE CENTER           | 3 MIN    | _      | _          |
| THE BEACH CLUB               | 5 MIN    | _      | _          |
| OBEROI                       | 4 MIN    | _      | _          |
| RESORT 2                     | 7 MIN    | _      | _          |
| THE BIKE LANE                | 17 MIN   | 8 MIN  | _          |
| THE GOLF CLUB                | _        | 24 MIN | 13 MIN     |
| PORTO MARINA 4               | 13 MIN   | 6 MIN  | _          |
| MARINA 3                     | 6 MIN    | 2 MIN  | —          |
| Marina 2                     | 8 MIN    | 4 MIN  | _          |
| MARINA 1                     | 12 MIN   | 7 MIN  | _          |
| MANGROVE FOREST              | _        | 18 MIN | _          |
|                              |          |        |            |