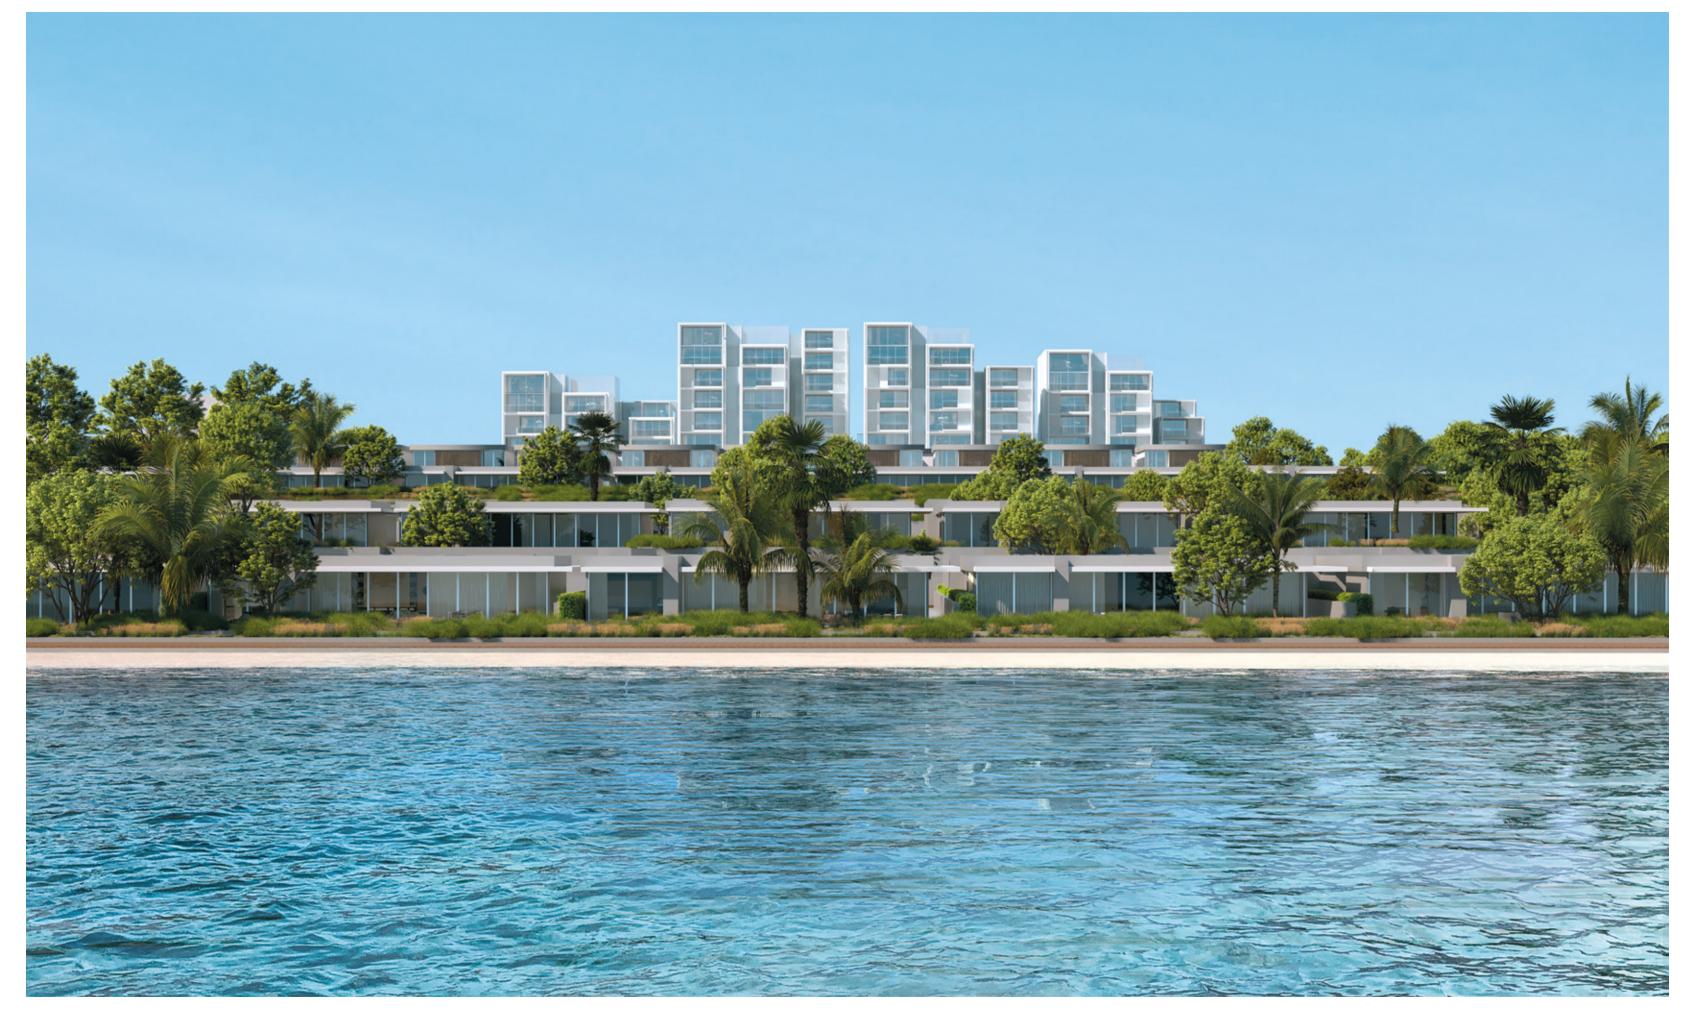

BEACH HILLS DUPLEX VILLAS

# BEACH HILLS DUPLEX VILLAS

FOUR-BEDROOM

With an architecture and landscape that provide a sanctuary for relaxation, ten grand villas majestically overlook Al Zorah's shoreline. These luxurious villas come with individual pools and access to a private beach.

PLOT AREA STARTING FROM

SELLABLE BUILT-UP AREA

7,427 SQFT 6,800 SQFT

A tranquil haven, the master chamber offers space for escape and relaxation from the outside world.

BEACH HILLS DUPLEX VILLAS