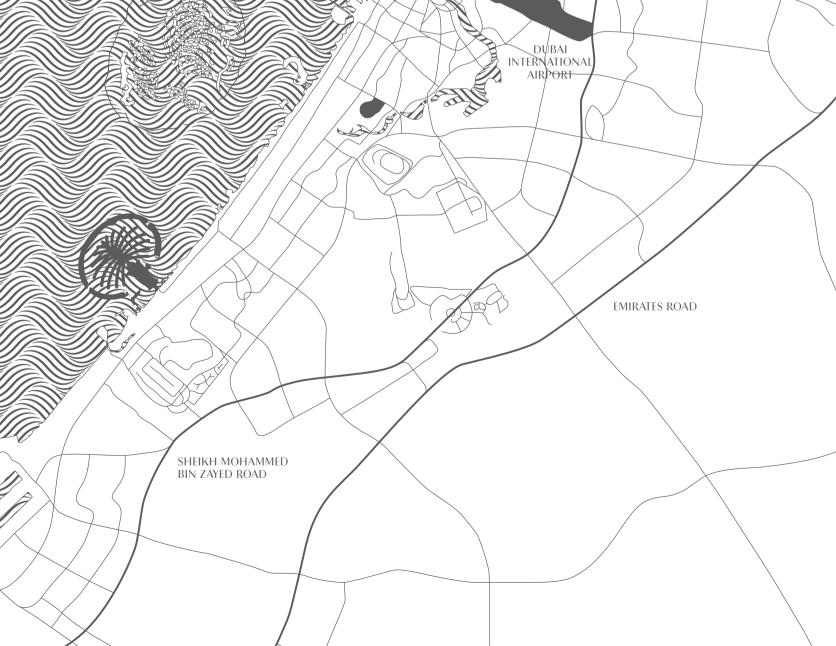

## ARRIVAL BY LAND, AIR AND SEA

Linked directly to Sheikh Mohammed Bin Zayed Road, Al Zorah is a 25-minute drive from Dubai International Airport and only 20 minutes from Sharjah International Airport. This unique destination is also easily accessible by boat or yacht, thanks to its four state-of-the-art marinas, which offer convenient, year-round berthing.

25 MIN

L ZOBAH

SHARJAH INTERNATIONAL AIRPORT

3 KM

FROM DXB AIRPORT

SHOPPING FACILITIES

Linked directly to Sheikh Mohammed Bin Zayed and Emirates roads

Major retail outlets and shopping malls within a three-kilometer radius.

7 KM

5 MIN

**EDUCATIONAL INSTITUTIONS** 

HOSPITALS AND CLINICS

Mix of schools and universities within a seven-kilometer radius.

Medical centers in close proximity to Al Zorah.

35 MIN

WYNN CASINO

The first casino to open in Ras Al Khaimah.